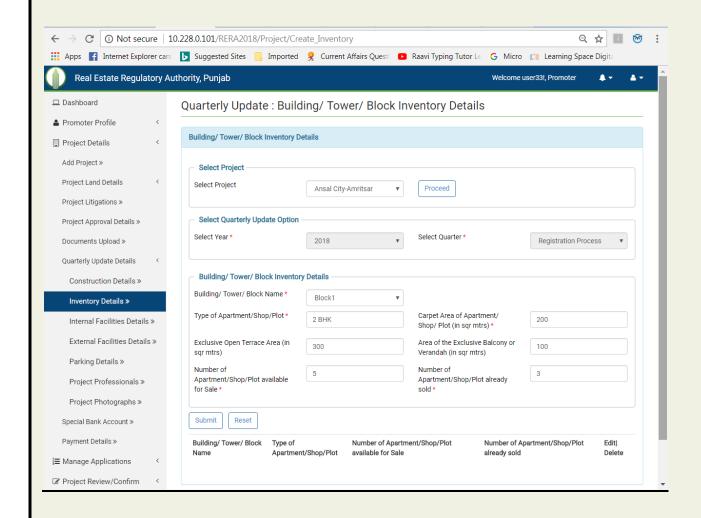

#### **Inventory Details**

• To add details of Inventory, click on Inventory Details. Select project from dropdown list for which Inventory details has to be filled. Current year and quarter registration process will be displayed auto filled. Add other Inventory details and save the form.