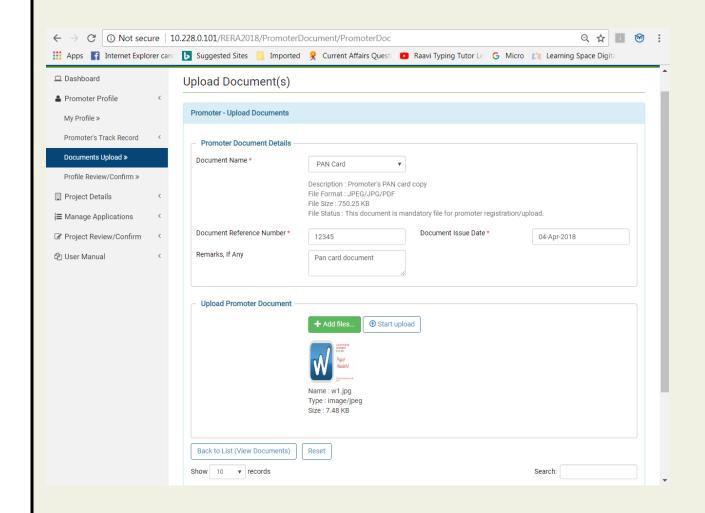

#### **Documents Upload**

In this form, documents required for promoter need to be uploaded. Select document from dropdown list and fill valid details of document to be uploaded. Click on add files to browse document and start upload button to upload the document. To view all uploaded documents click on reset button.