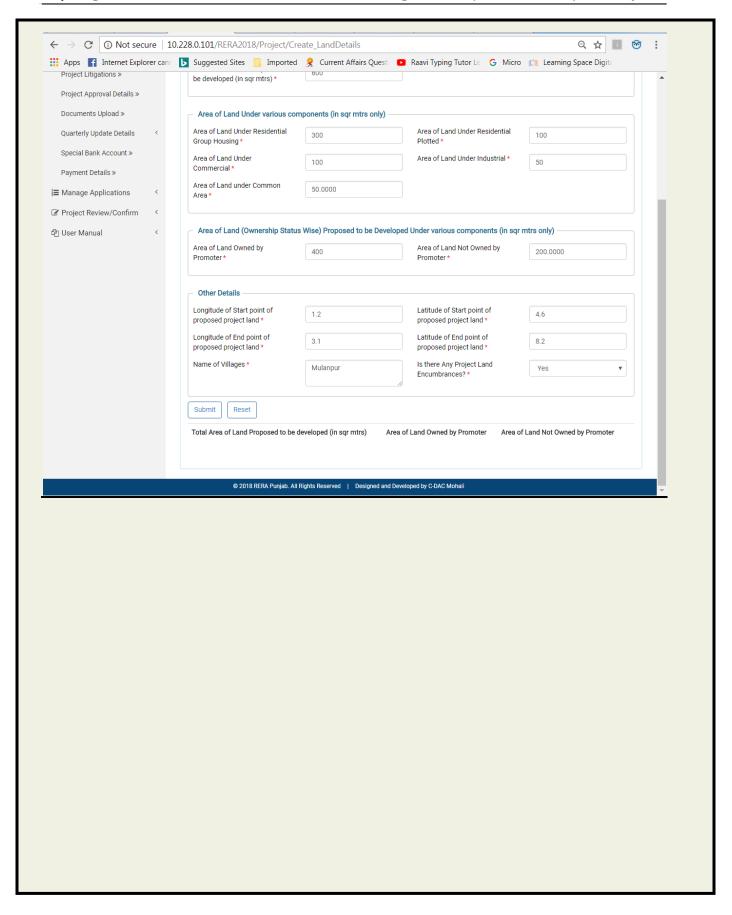

#### **Project Land Details**

• To add Land details, click on Project Land Details. Select Project Name from dropdown list for which details of land has to be filled. Fill all respective details and click on submit button to save the form. Saved details will be displayed below in the table format.