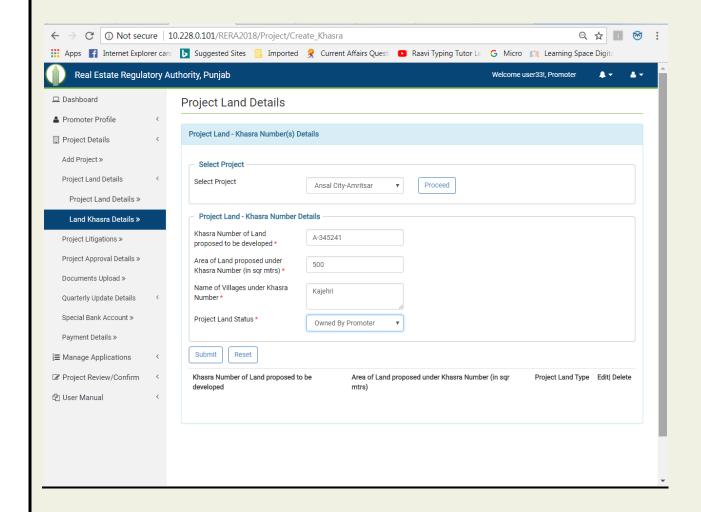

#### **Land Khasra Details**

 To add khasra details, click on Land Khasra Details and select Project Name from dropdown list for which details of Land khasra has to be filled. Fill all details and click on submit button to save the form. Saved details will be displayed below in the table format. Promoter can edit and delete the record.