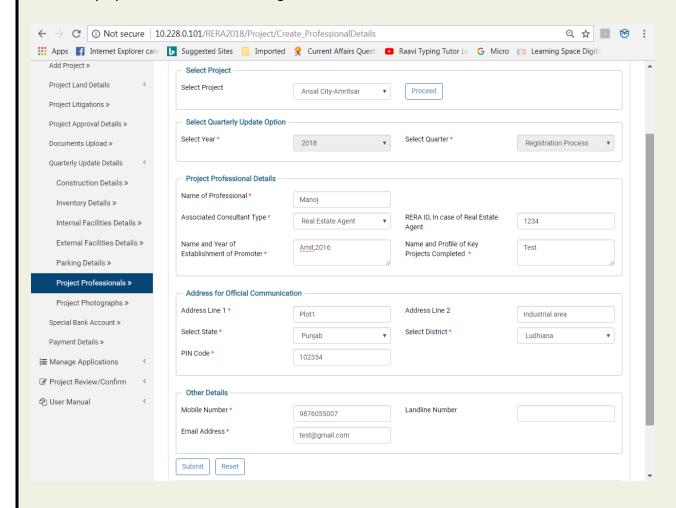

#### **Project Professionals**

In this form, Promoter needs to fill data of Real Estate Agents, Structural Engineer,
Architect, Contractors and other person concerned with the development of the project.
Select project from dropdown list. Current year and quarter registration process will be
displayed auto filled. After filling the details click on submit button to save the details.