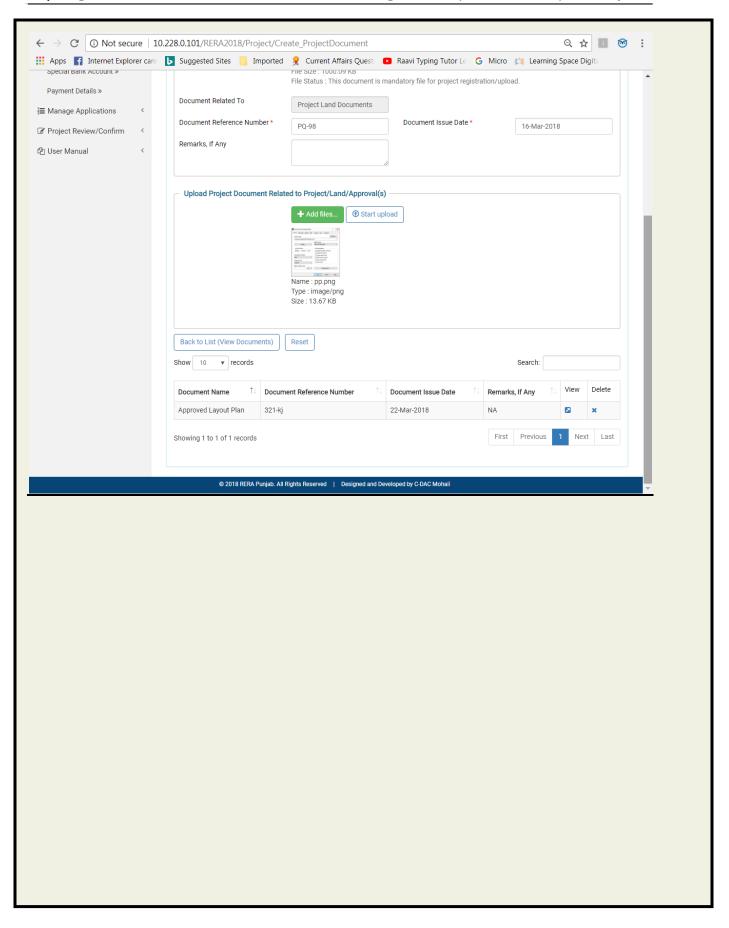

#### **Documents Upload**

• In this form, required project documents need to be uploaded. Select Project name from dropdown list for which documents to be uploaded. Fill other respective details and click on add files to browse document and start upload button to upload the document. To view all uploaded documents click on reset button.