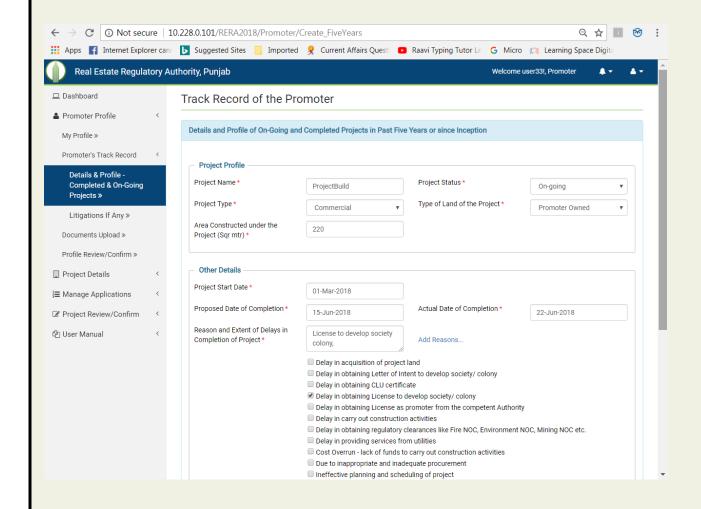

#### **Promoter's Track Record : ( Promoter Individual)**

#### a) Details & Profile -Completed & On-Going Projects

If user has past experience, then user will enter valid experience details and click on Add Reasons link to select reason among available options. Click on save button to make an entry. Promoter can edit and delete a record after saving.