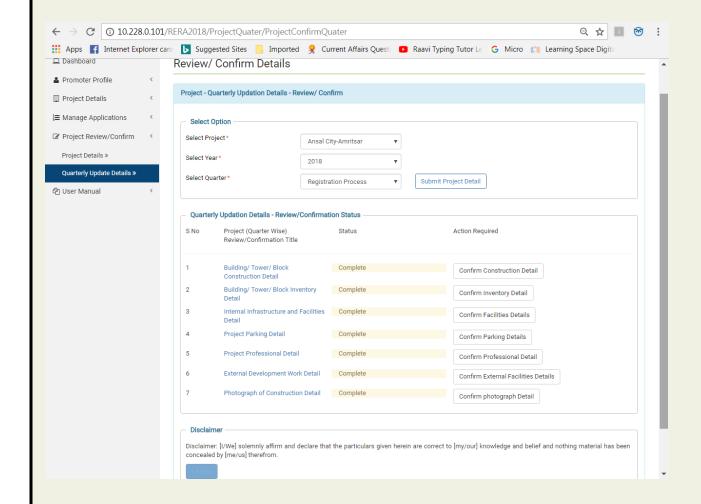

#### **Ouarterly Update Details**

 Display form for Project - Quarterly Updation Details - Review/ Confirm with status complete if all corresponding forms are filled properly, otherwise status is pending. I Agree button will be disabled.

Under Action Required click on each Confirm button

- It will display Already confirmed message for each confirm button clicked. I agree button will be enabled.
- Click on I agree button then PDF against each Project (Quarter Wise)
  Review/Confirmation Title will be available to download. Click on PDF file to download.