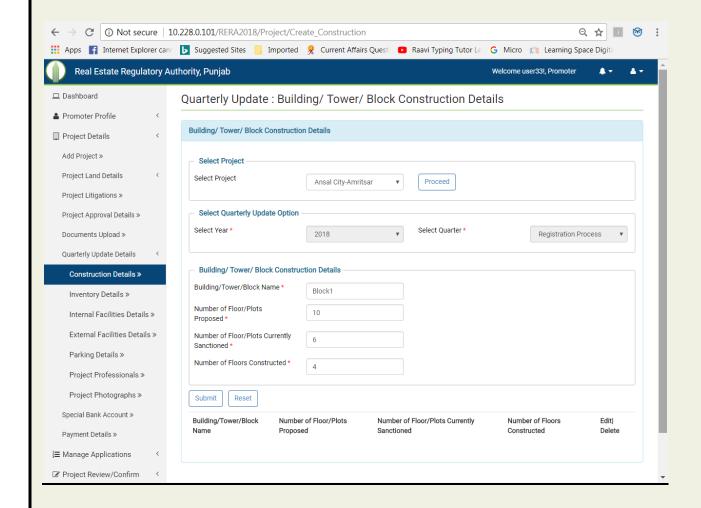

#### **Construction Details**

 To add details of construction, click on Construction Details. Select project from dropdownlist for which construction details has to be filled. Current year and quarter registration process will be displayed auto filled. Add other Construction details and save the form.