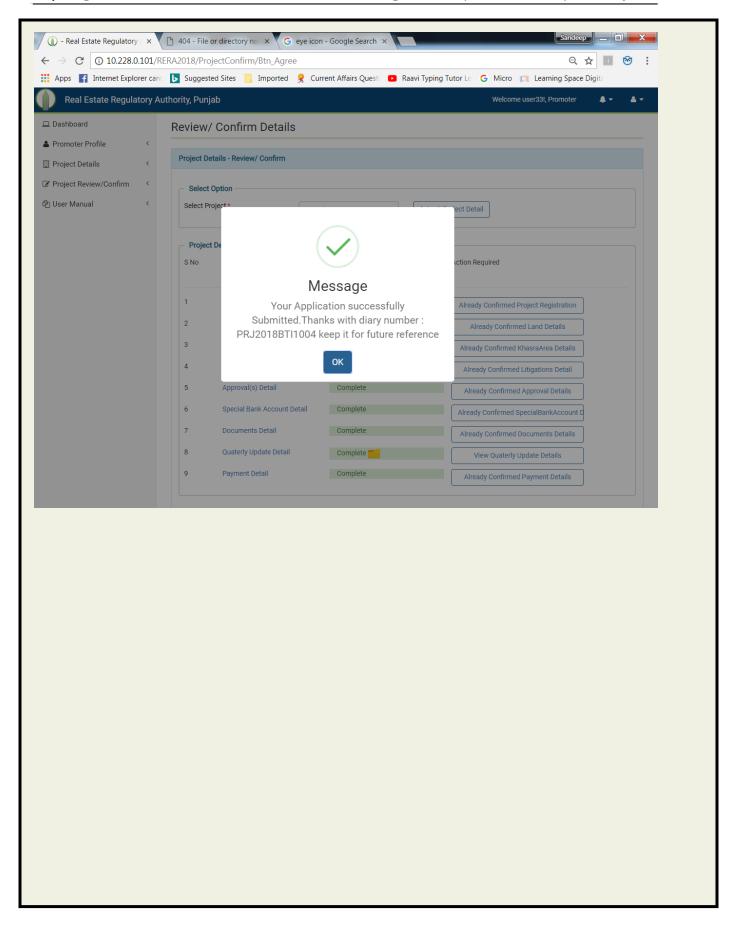

 Under Action Required click on each Confirm button and click on submit project detail button

- It will display already confirmed message for each confirm button clicked. I agree button will be enabled.
- Click on I agree button.
- Application should be successfully submitted with unique diary number assigned to project.SMS and Email with defined format containing diary number will be sent. All corresponding forms will be locked.

 PDF against each Project Review/Confirmation Title will be available to download. Click on PDF file to download.