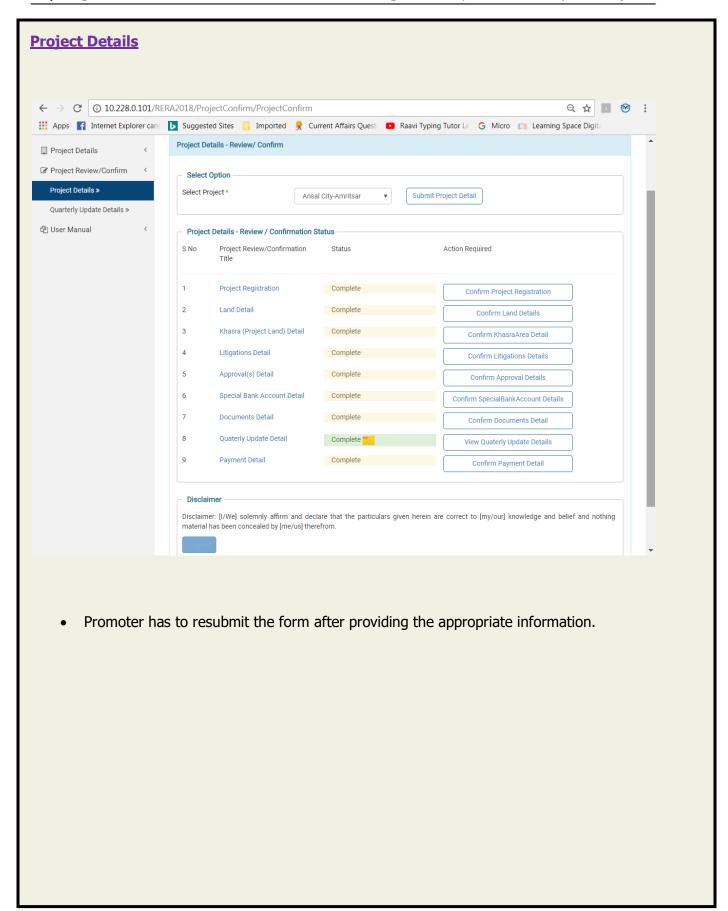

## **Project Details**

 Display form for Project Details - Review/ Confirm with status complete if all corresponding forms are filled properly, otherwise status is pending. I Agree button will be disabled.

 Under Action Required click on each Confirm button and click on submit project detail button

- It will display already confirmed message for each confirm button clicked. I agree button will be enabled.
- Click on I agree button.
- Application should be successfully submitted with unique diary number assigned to project.SMS and Email with defined format containing diary number will be sent. All corresponding forms will be locked.