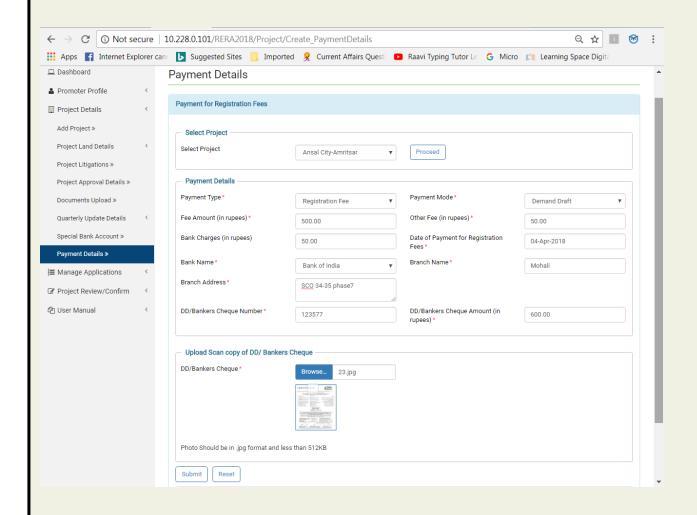

#### **Payment Details**

 In this form, Promoter has to fill Payment details for registration fee. Select project name from dropdown list. Fill payment details and upload scan copy of DD/Bankers cheque. Click on submit button to save the form.