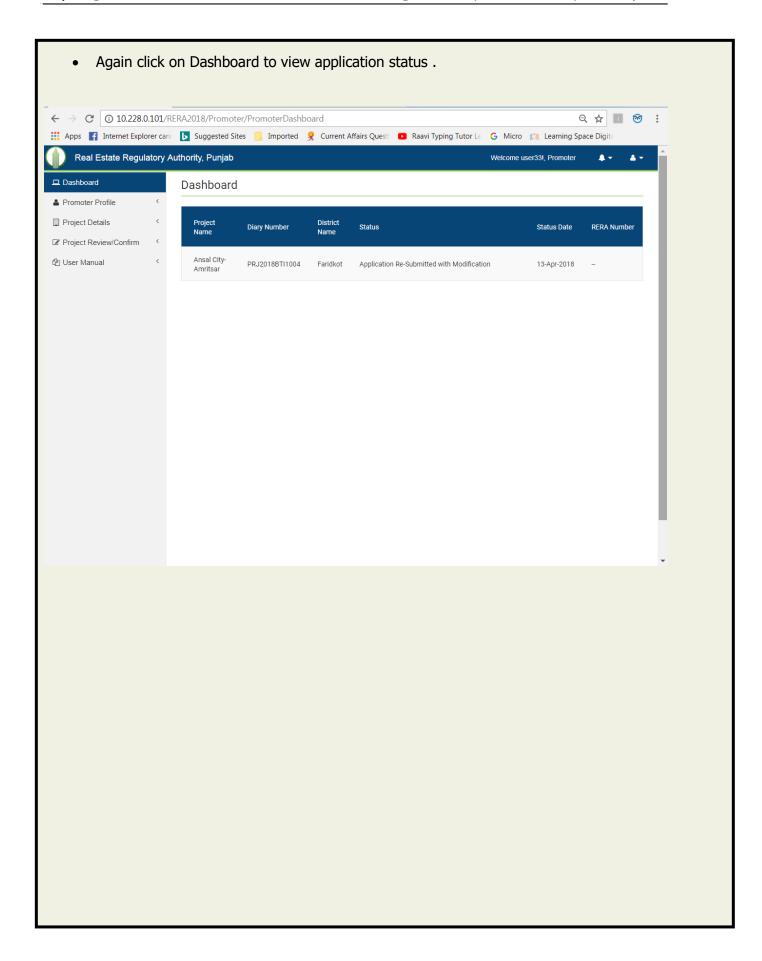

 Under Action Required click on each Confirm button and click on submit project detail button

- It will display already confirmed message for each confirm button clicked. I agree button will be enabled.
- Click on I agree button.
- Application should be successfully submitted with unique diary number assigned to project.SMS and Email with defined format containing diary number will be sent. All corresponding forms will be locked.

 PDF against each Project Review/Confirmation Title will be available to download. Click on PDF file to download.