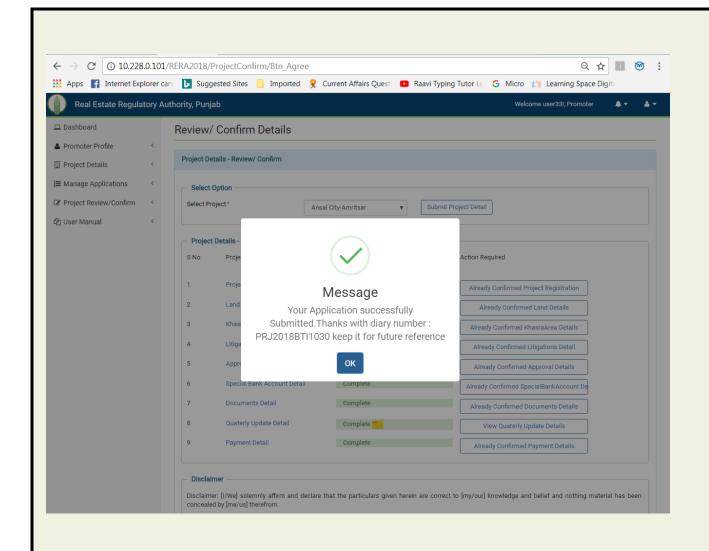

 Under Action Required click on each Confirm button and click on submit project detail button

- It will display already confirmed message for each confirm button clicked. I agree button will be enabled.
- Click on I agree button.
- Application should be successfully submitted with unique diary number assigned to project.SMS and Email with defined format containing diary number will be sent. All corresponding forms will be locked.

 PDF against each Project Review/Confirmation Title will be available to download. Click on PDF file to download.