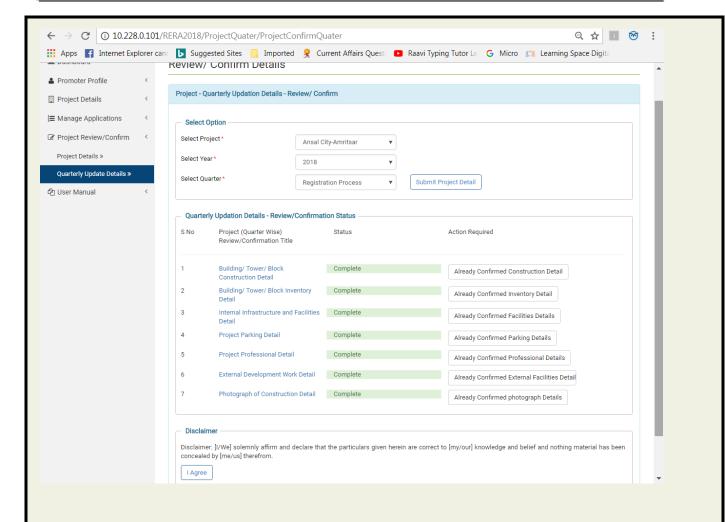

Under Action Required click on each Confirm button

- It will display Already confirmed message for each confirm button clicked. I agree button will be enabled.
- Click on I agree button then PDF against each Project (Quarter Wise)
  Review/Confirmation Title will be available to download. Click on PDF file to download.