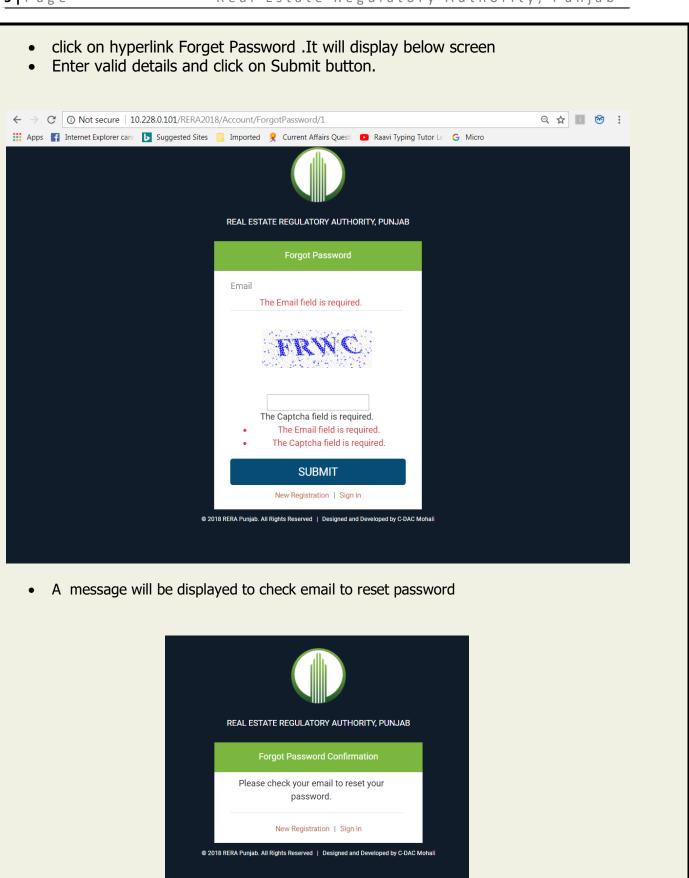

#### Steps:

Click on hyperlink New Registration to create a user.

• After clicking New Registration it will open screen as shown below.

- Select User Type to create new user as a Promoter, Real Estate Agent or Complainant.
- Enter valid mandatory details and click on Create User button. Email verification message will be displayed as shown below