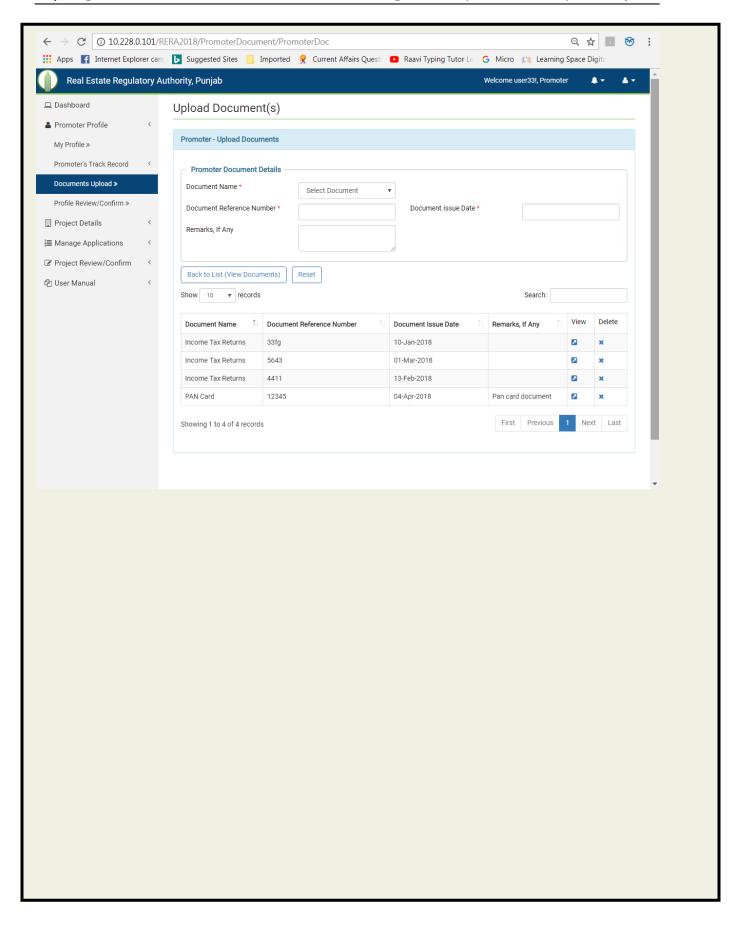

#### **Documents Upload**

In this form, documents required for promoter need to be uploaded. Select document from dropdown list and fill valid details of document to be uploaded. Click on add files to browse document and start upload button to upload the document. To view all uploaded documents click on reset button.