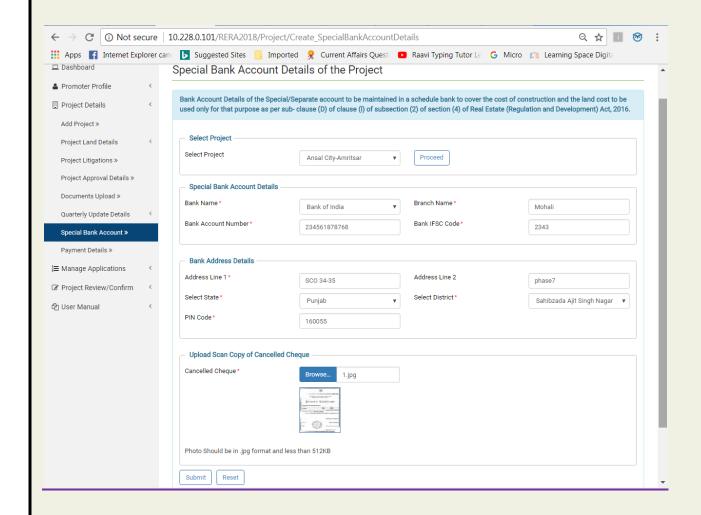

#### **Special Bank Account**

 In this form, Promoter has to fill Special Bank Account Details related to project. Select project name from dropdown list. Fill bank address details and upload Scan Copy of Cancelled Cheque. Click on submit button to save the details.