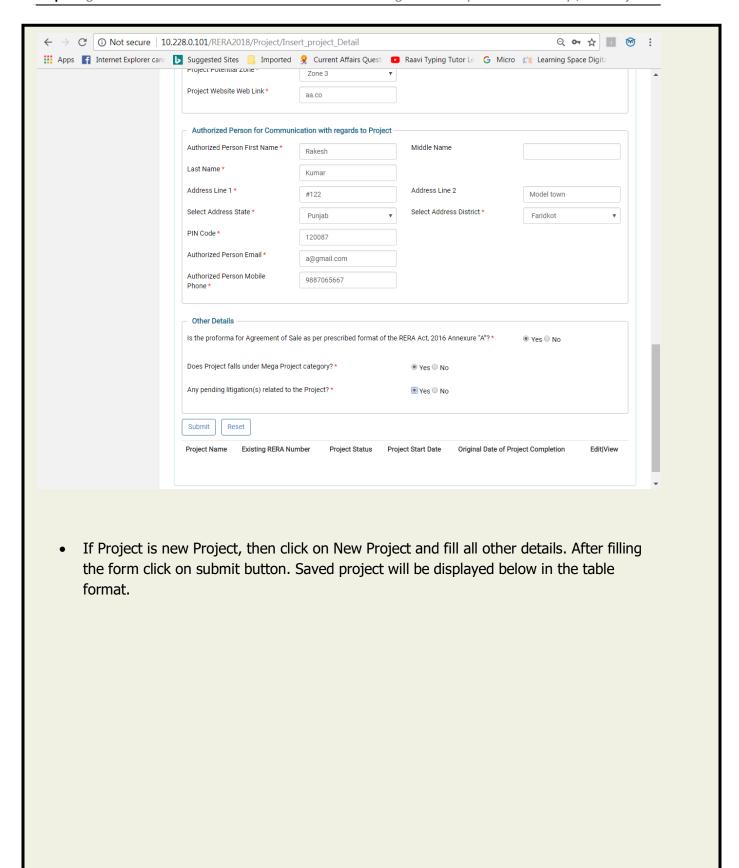

#### **Add Project**

- To add project details, click on add project. In this form, Promoter needs to select any
  option either New Project or Existing RERA Project depending upon project status. If
  Project is existing RERA Project, then click on Existing RERA project and fill respective
  fields. On entering existing RERA number project name will be auto filled. Click on Add
  Reasons to select reason for delay.
- After filling the form click on submit button. Saved project will be displayed below in the table format.