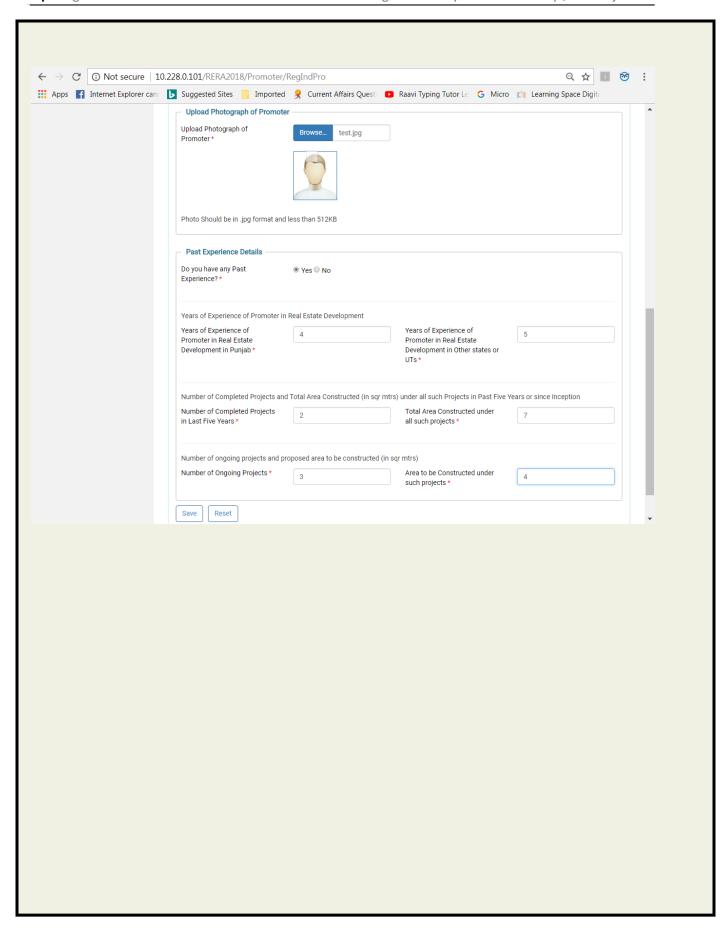

#### a) Details & Profile -Completed & On-Going Projects

If user has past experience, then user will enter valid experience details and click on Add Reasons link to select reason among available options. Click on save button to make an entry. Promoter can edit and delete a record after saving.