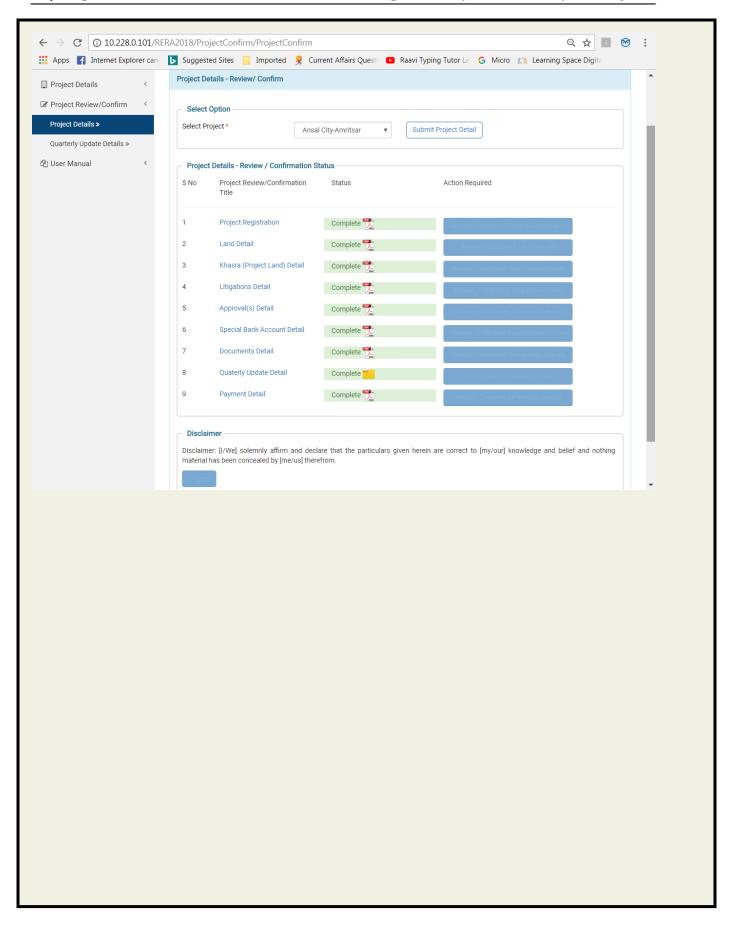

## **Project Details**

 Display form for Project Details - Review/ Confirm with status complete if all corresponding forms are filled properly, otherwise status is pending. I Agree button will be disabled.

 Under Action Required click on each Confirm button and click on submit project detail button

- It will display already confirmed message for each confirm button clicked. I agree button will be enabled.
- Click on I agree button.
- Application should be successfully submitted with unique diary number assigned to project.SMS and Email with defined format containing diary number will be sent. All corresponding forms will be locked.

 PDF against each Project Review/Confirmation Title will be available to download. Click on PDF file to download.