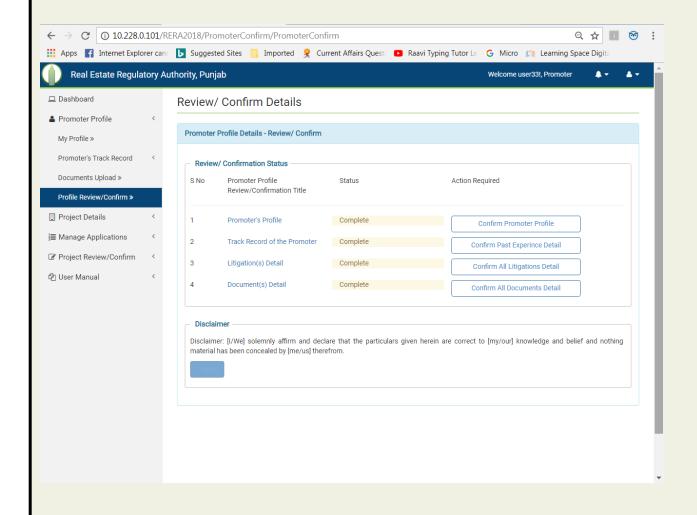

#### **Profile Review/Confirm**

Promoter Profile Review/Confirm form will display status complete if all corresponding forms are filled properly, otherwise status is pending. I Agree button will be disabled. Click on each Confirm button under Action Required.