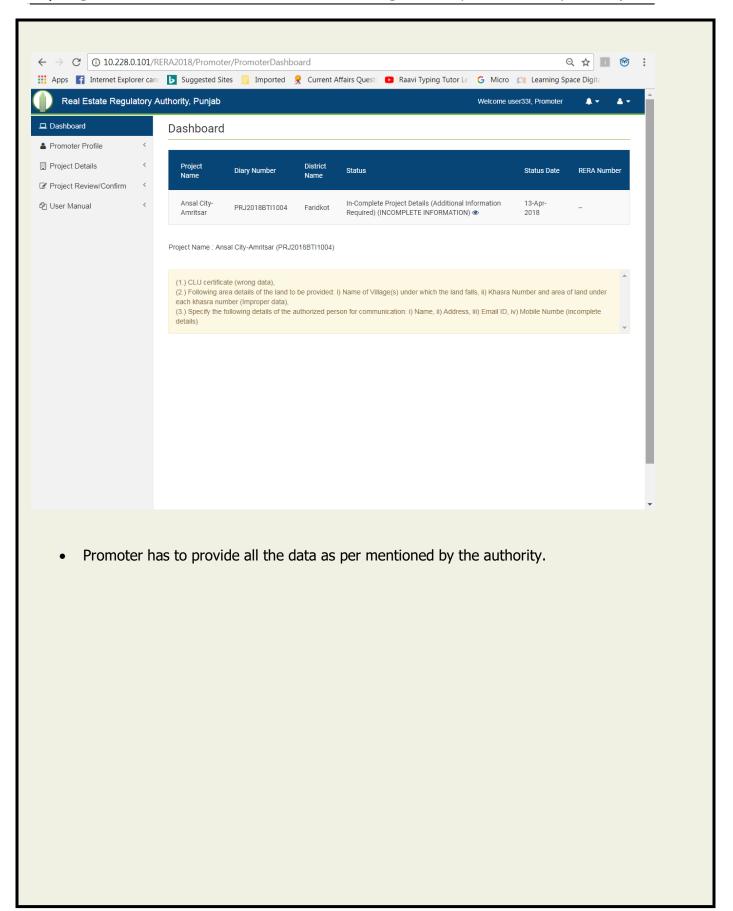

#### **Profile Review/Confirm**

Promoter Profile Review/Confirm form will display status complete if all corresponding forms are filled properly, otherwise status is pending. I Agree button will be disabled. Click on each Confirm button under Action Required.

• It will display Already confirmed message for each confirm button clicked. I agree button will be enabled.

Click on I agree button. Application will be successfully submitted with unique diary number assigned to promoter. All corresponding forms will be locked after that. ← → C ① 10.228.0.101/RERA2018/PromoterConfirm/Btn\_Agree Q ☆ 📗 😚 : 🔡 Apps <page-header> Internet Explorer canı 📘 Suggested Sites 📙 Imported 🙎 Current Affairs Questi 🔼 Raavi Typing Tutor Le 💪 Micro 🛍 Learning Space Digit. Real Estate Regulatory Authority, Punjab ☐ Dashboard Review/ Confirm Details Promoter Profile Promoter Profile Details - Review/ Confirm Project Details **|≡** Manage Applications Review/ Confirmation Status ☑ Project Review/Confirm <</p> 🕰 User Manual Already Confirmed Promoter Profile Already Confirmed Past Experince Detail Already Confirmed Litigations Detail Your Application successfully Submitted with Already Confirmed Documents Detail diary number: PRM20181034 keep it for future reference Disclaim ОК ct to [my/our] knowledge and belief and nothing material Disclaimer has been co Your Application successfully Submitted with diary number: PRM20181034 keep it for future reference