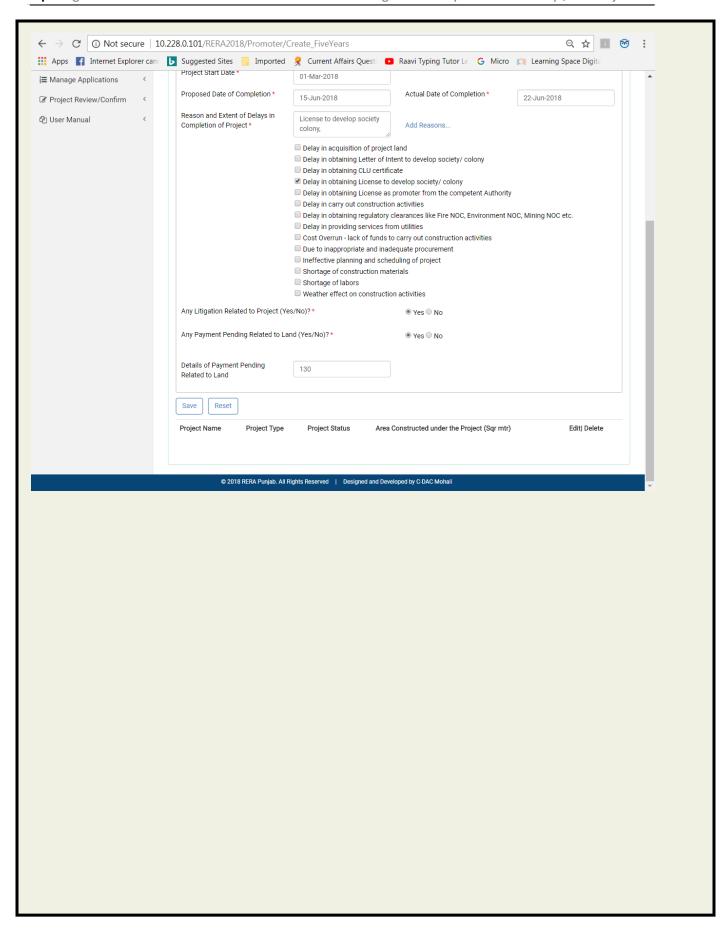

#### a) Details & Profile -Completed & On-Going Projects

If user has past experience, then user will enter valid experience details and click on Add Reasons link to select reason among available options. Click on save button to make an entry. Promoter can edit and delete a record after saving.