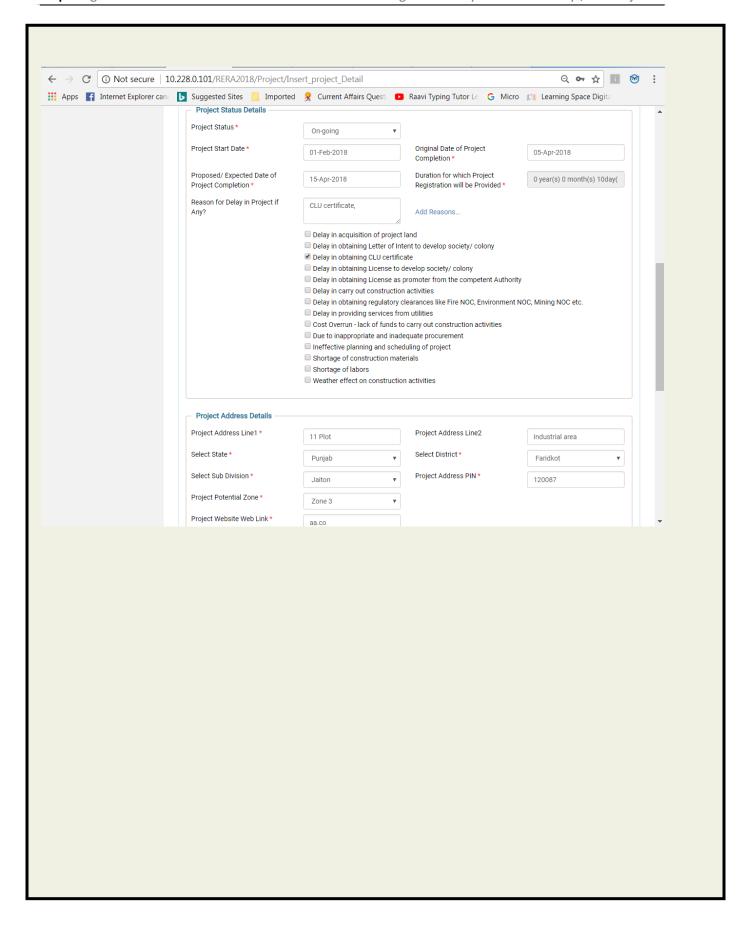

#### **Add Project**

- To add project details, click on add project. In this form, Promoter needs to select any
  option either New Project or Existing RERA Project depending upon project status. If
  Project is existing RERA Project, then click on Existing RERA project and fill respective
  fields. On entering existing RERA number project name will be auto filled. Click on Add
  Reasons to select reason for delay.
- After filling the form click on submit button. Saved project will be displayed below in the table format.