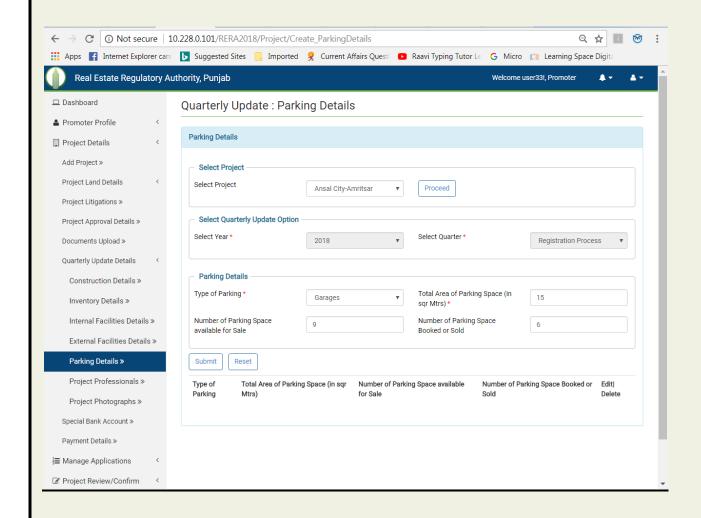

#### **Parking Details**

 To add details of parking, click on Parking Details. Select project from dropdown list for which Parking details has to be filled. Current year and quarter registration process will be displayed auto filled. Add other parking details and save the form.