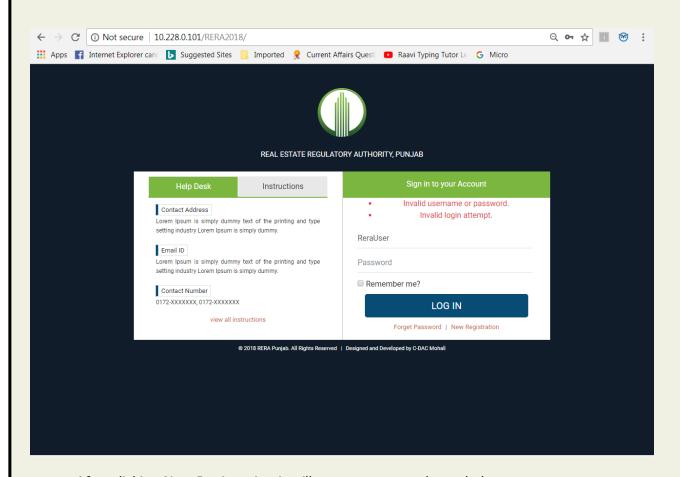

#### Login

#### Steps:

Click on hyperlink New Registration to create a user.

• After clicking New Registration it will open screen as shown below.

- Select User Type to create new user as a Promoter, Real Estate Agent or Complainant.
- Enter valid mandatory details and click on Create User button. Email verification message will be displayed as shown below