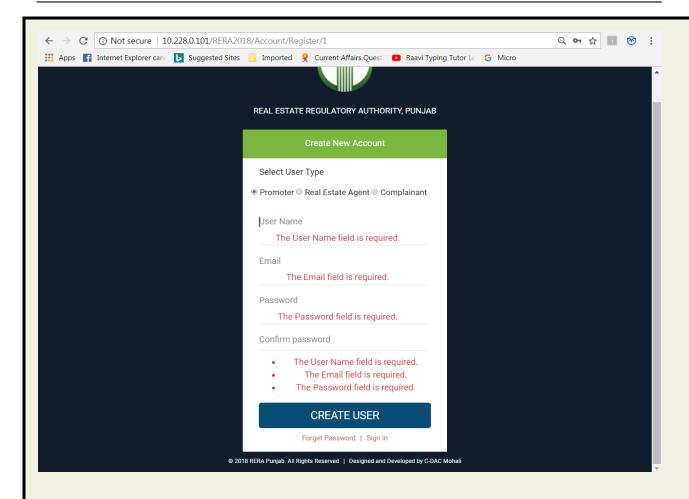

#### Steps:

Click on hyperlink New Registration to create a user.

• After clicking New Registration it will open screen as shown below.

- Select User Type to create new user as a Promoter, Real Estate Agent or Complainant.
- Enter valid mandatory details and click on Create User button. Email verification message will be displayed as shown below