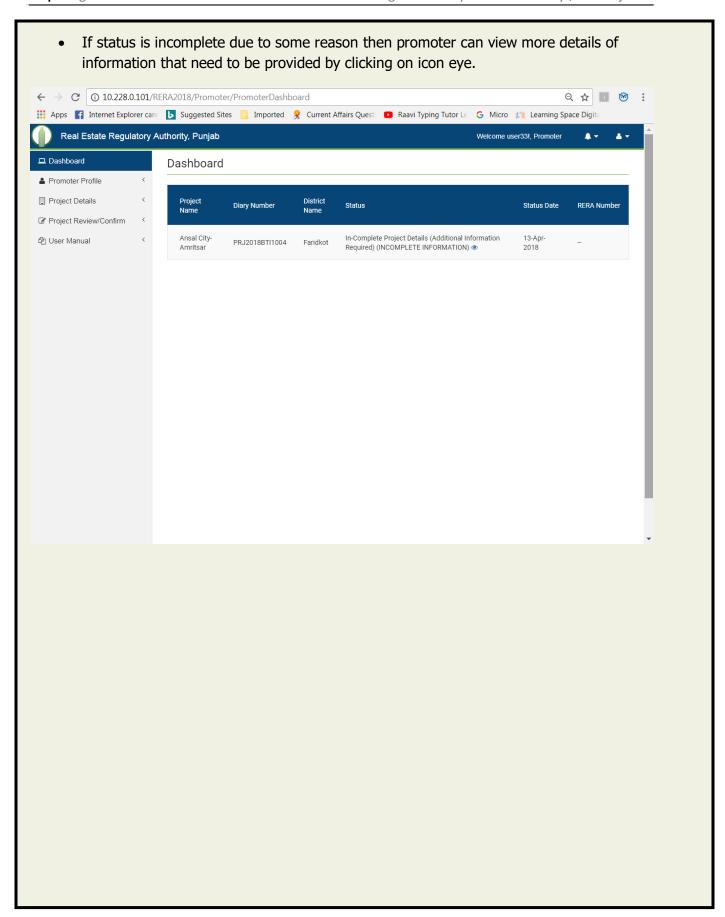

#### **Profile Review/Confirm**

Promoter Profile Review/Confirm form will display status complete if all corresponding forms are filled properly, otherwise status is pending. I Agree button will be disabled. Click on each Confirm button under Action Required.