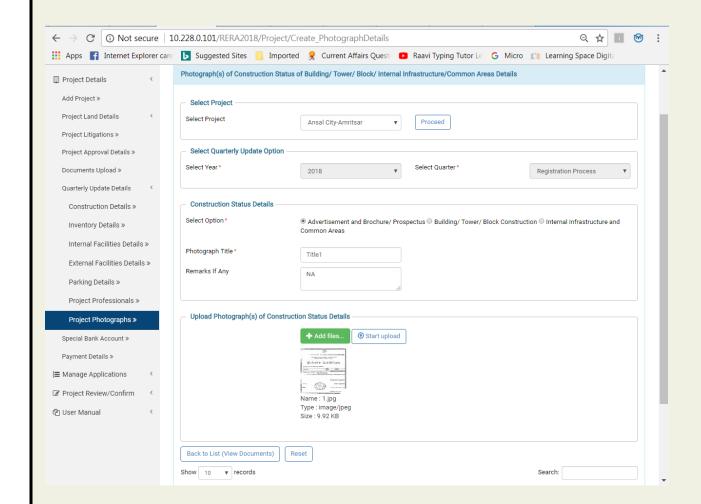

#### **Project Photographs**

 This form is basically of Project Construction Status Photographs. Select project from dropdown list. Current year and quarter registration process will be displayed auto filled. Fill Construction Status Details and upload photographs one by one selecting option from Select option.

• Click on add files to browse document and start upload button to upload the document. To view all uploaded documents click on reset button