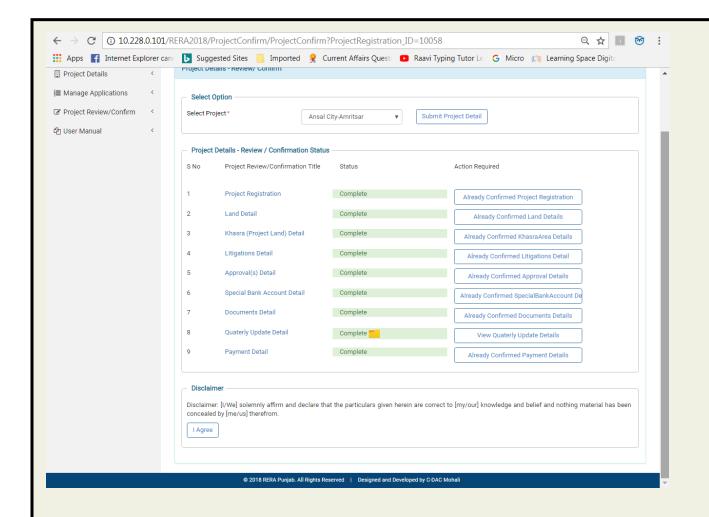

## **Project Details**

 Display form for Project Details - Review/ Confirm with status complete if all corresponding forms are filled properly, otherwise status is pending. I Agree button will be disabled.

 Under Action Required click on each Confirm button and click on submit project detail button

- It will display already confirmed message for each confirm button clicked. I agree button will be enabled.
- Click on I agree button.
- Application should be successfully submitted with unique diary number assigned to project.SMS and Email with defined format containing diary number will be sent. All corresponding forms will be locked.