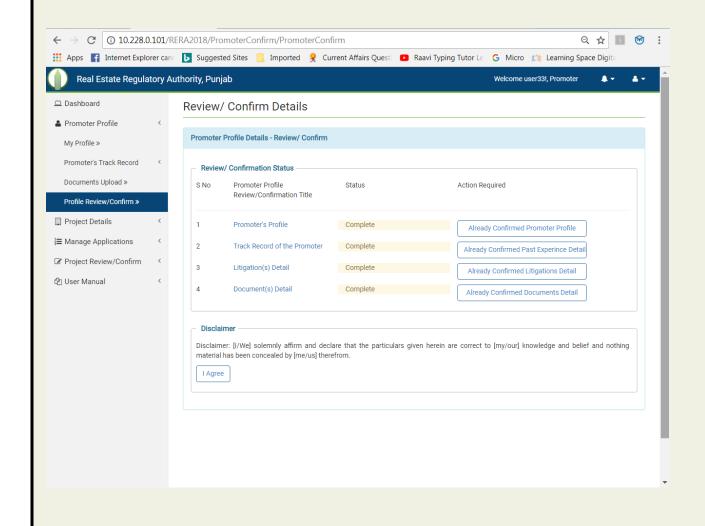

• It will display Already confirmed message for each confirm button clicked. I agree button will be enabled.

Click on I agree button. Application will be successfully submitted with unique diary number assigned to promoter. All corresponding forms will be locked after that. ← → C ① 10.228.0.101/RERA2018/PromoterConfirm/Btn\_Agree Q ☆ 📗 😚 : 🔡 Apps <page-header> Internet Explorer canı 📘 Suggested Sites 📙 Imported 🙎 Current Affairs Questi 🔼 Raavi Typing Tutor Le 💪 Micro 🛍 Learning Space Digit. Real Estate Regulatory Authority, Punjab ☐ Dashboard Review/ Confirm Details Promoter Profile Promoter Profile Details - Review/ Confirm Project Details **|≡** Manage Applications Review/ Confirmation Status ☑ Project Review/Confirm <</p> 🕰 User Manual Already Confirmed Promoter Profile Already Confirmed Past Experince Detail Already Confirmed Litigations Detail Your Application successfully Submitted with Already Confirmed Documents Detail diary number: PRM20181034 keep it for future reference Disclaim ОК ct to [my/our] knowledge and belief and nothing material Disclaimer has been co Your Application successfully Submitted with diary number: PRM20181034 keep it for future reference