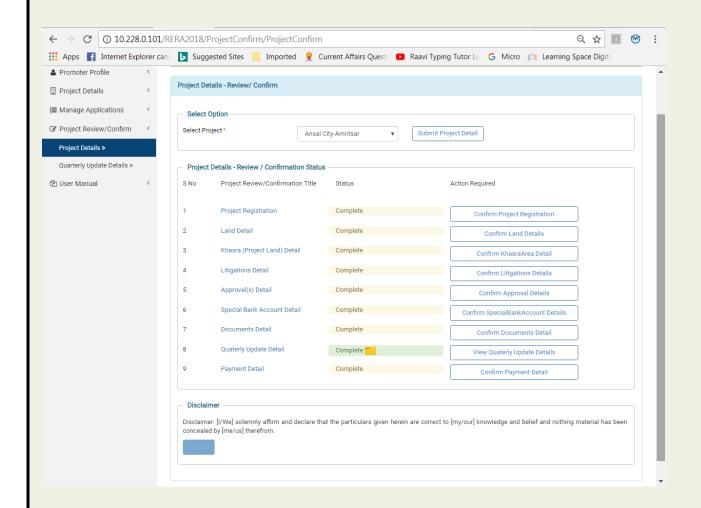

## **Project Details**

 Display form for Project Details - Review/ Confirm with status complete if all corresponding forms are filled properly, otherwise status is pending. I Agree button will be disabled.

 Under Action Required click on each Confirm button and click on submit project detail button

- It will display already confirmed message for each confirm button clicked. I agree button will be enabled.
- Click on I agree button.
- Application should be successfully submitted with unique diary number assigned to project.SMS and Email with defined format containing diary number will be sent. All corresponding forms will be locked.