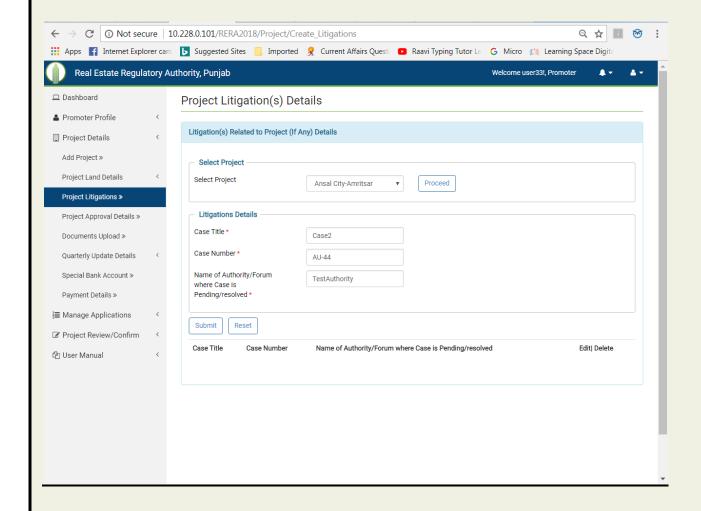

#### **Project Litigations**

• This form is basically of litigations related to project. If there is any case related to that project, then the promoter has to fill the litigation form about the project. First select Project and fill all details. Click on submit button to save the form.