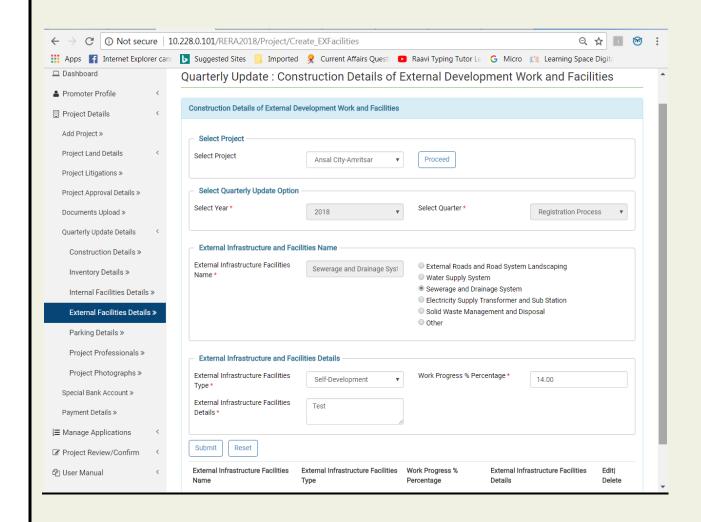

#### **External Facilities Details**

 This form basically consists of External Development Work and Facilities provided by the promoter. Select project name and fill other External Infrastructure and Facilities Details. Current year and quarter registration process will be displayed auto filled. Save the form by clicking submit button.