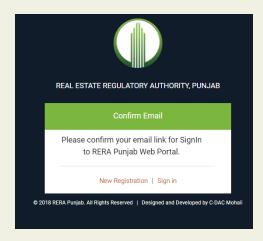

#### Steps:

Click on hyperlink New Registration to create a user.

• After clicking New Registration it will open screen as shown below.

- Select User Type to create new user as a Promoter, Real Estate Agent or Complainant.
- Enter valid mandatory details and click on Create User button. Email verification message will be displayed as shown below

• Only after user will verify email, he will be able to login into his account