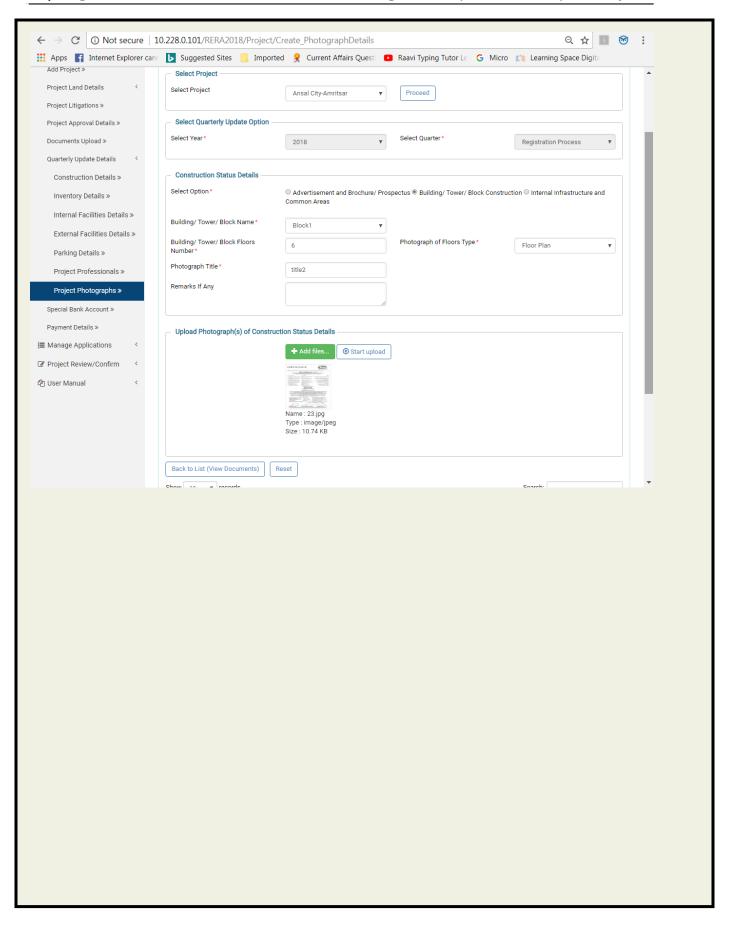

#### **Project Photographs**

 This form is basically of Project Construction Status Photographs. Select project from dropdown list. Current year and quarter registration process will be displayed auto filled. Fill Construction Status Details and upload photographs one by one selecting option from Select option.

• Click on add files to browse document and start upload button to upload the document. To view all uploaded documents click on reset button