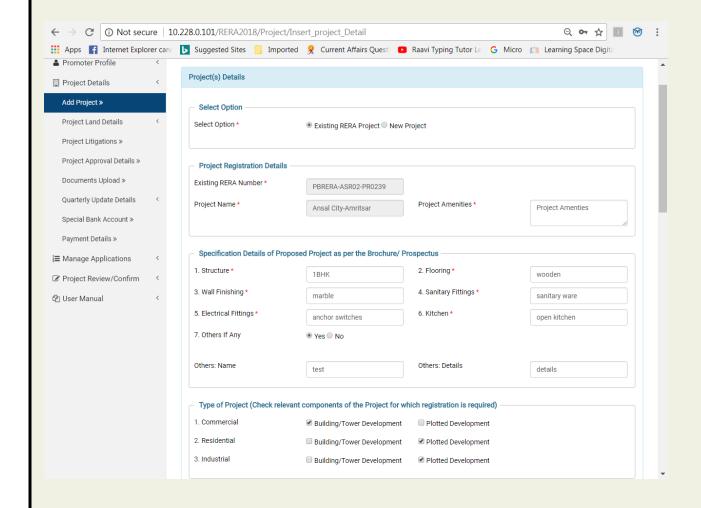

#### **Add Project**

- To add project details, click on add project. In this form, Promoter needs to select any
  option either New Project or Existing RERA Project depending upon project status. If
  Project is existing RERA Project, then click on Existing RERA project and fill respective
  fields. On entering existing RERA number project name will be auto filled. Click on Add
  Reasons to select reason for delay.
- After filling the form click on submit button. Saved project will be displayed below in the table format.