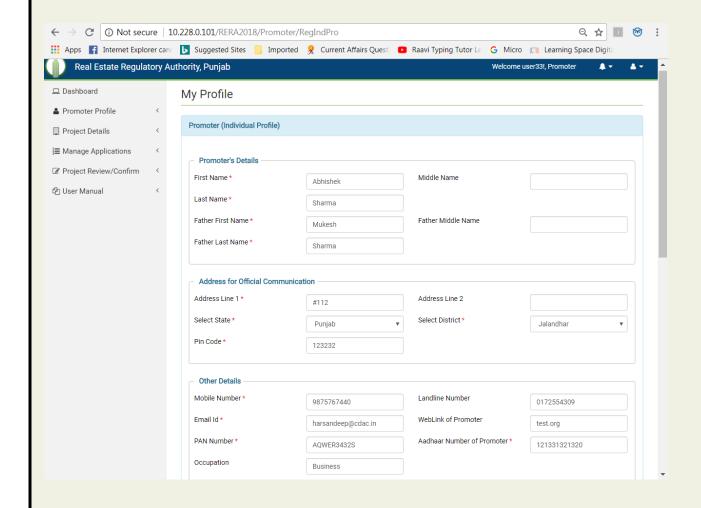

#### **My Profile: Case is Individual**

- Login through user Promoter. Choose any option either Individual or Other than Individual depending upon type of promoter.
- Enter valid mandatory details and click on save button to create user profile.