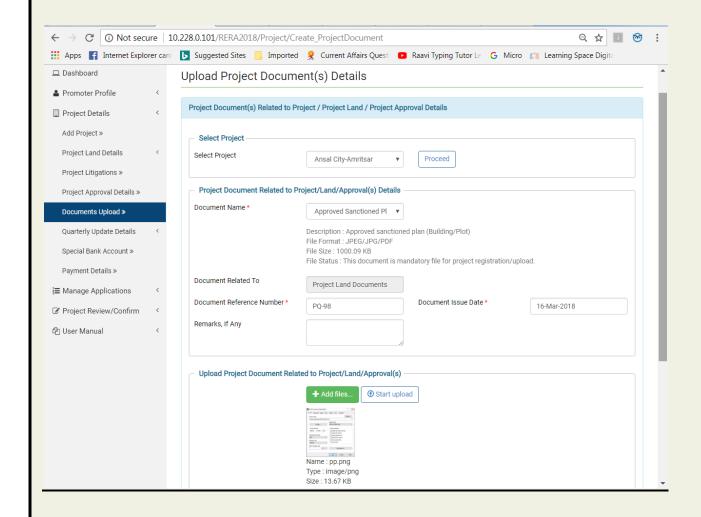

#### **Documents Upload**

• In this form, required project documents need to be uploaded. Select Project name from dropdown list for which documents to be uploaded. Fill other respective details and click on add files to browse document and start upload button to upload the document. To view all uploaded documents click on reset button.