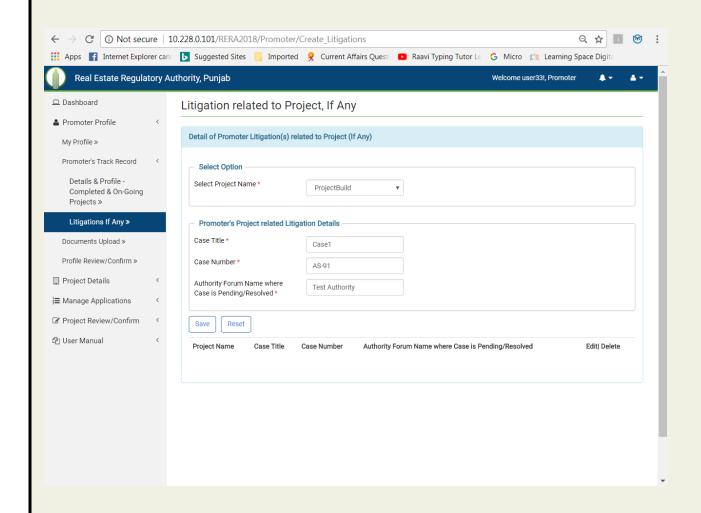

### b) Litigations if any

If there are any litigation related to a particular project then user will enter valid details related to litigations and click on save button shown in next screen.