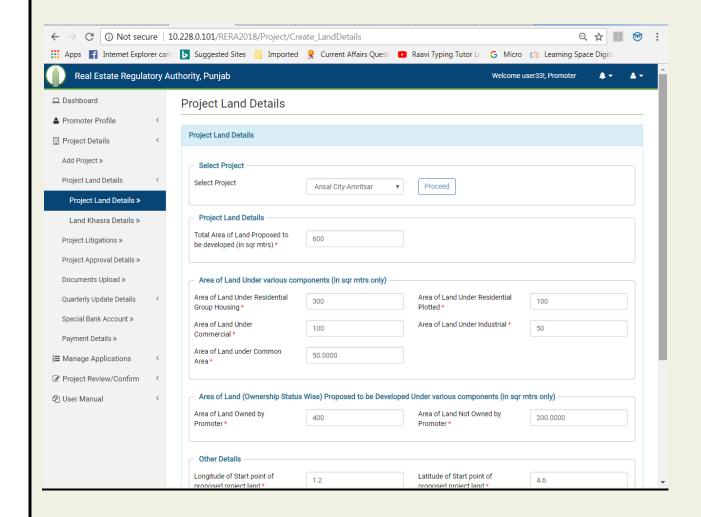

#### **Project Land Details**

• To add Land details, click on Project Land Details. Select Project Name from dropdown list for which details of land has to be filled. Fill all respective details and click on submit button to save the form. Saved details will be displayed below in the table format.