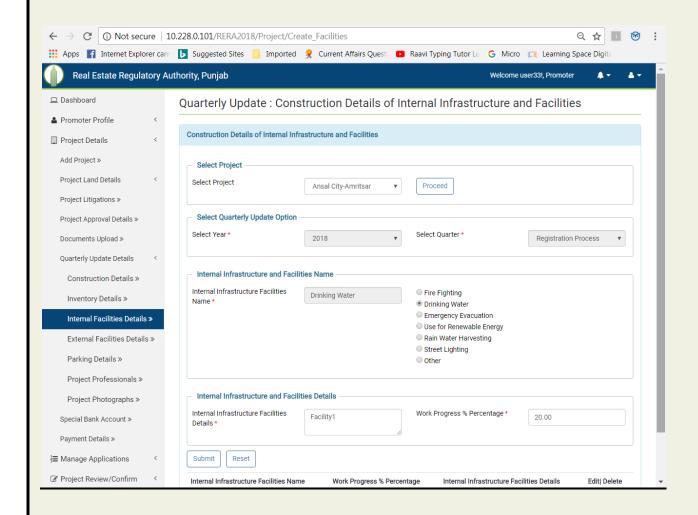

#### **Internal Facilities Details**

This form basically consists of internal infrastructure and facilities provided by the
promoter. Select project name and fill other internal infrastructure facilities details.
 Current year and quarter registration process will be displayed auto filled. Save the form
by clicking submit button.