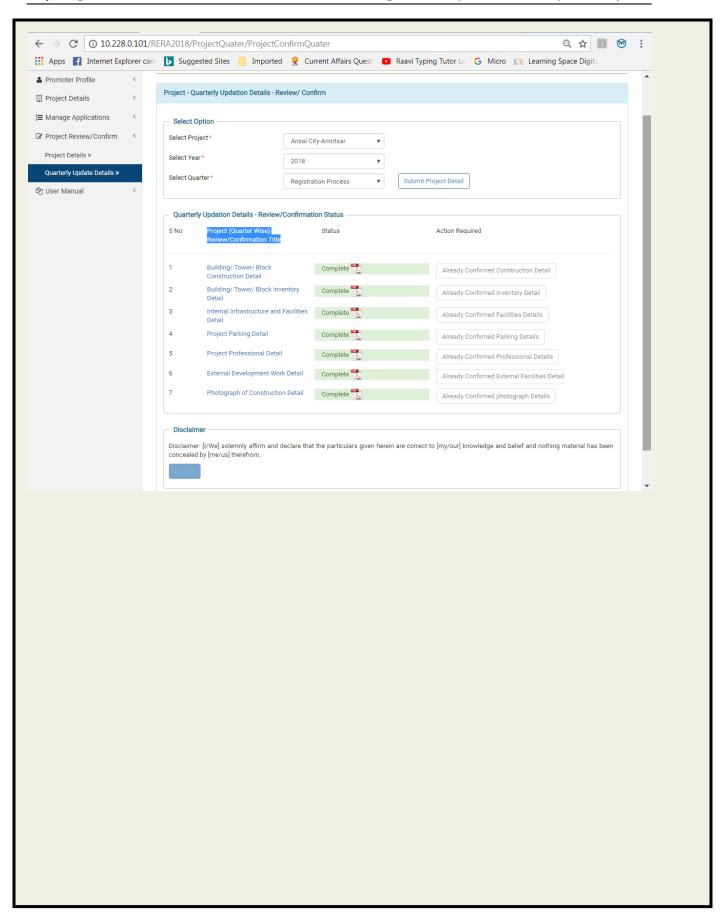

#### **Ouarterly Update Details**

 Display form for Project - Quarterly Updation Details - Review/ Confirm with status complete if all corresponding forms are filled properly, otherwise status is pending. I Agree button will be disabled.

Under Action Required click on each Confirm button

- It will display Already confirmed message for each confirm button clicked. I agree button will be enabled.
- Click on I agree button then PDF against each Project (Quarter Wise)
  Review/Confirmation Title will be available to download. Click on PDF file to download.