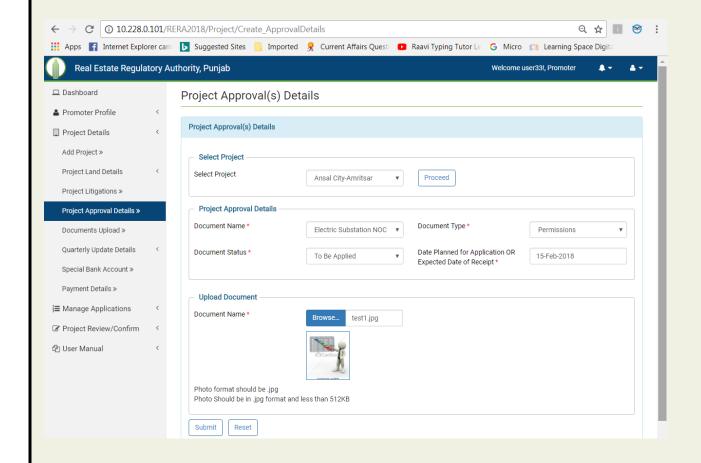

#### **Project Approval Details**

 Select Project name from dropdown list and fill the data of the project approval and upload related document. After filling the details click on submit button to save the details.