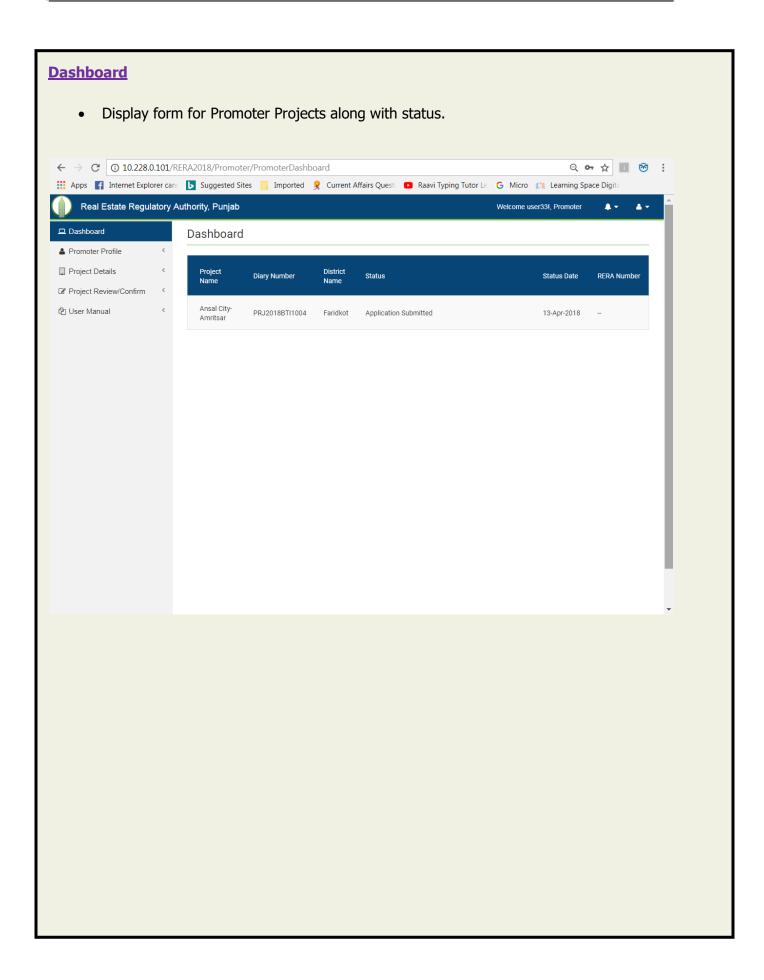

lick on PDF file to download.



## **Project Details**

 Display form for Project Details - Review/ Confirm with status complete if all corresponding forms are filled properly, otherwise status is pending. I Agree button will be disabled.



 Under Action Required click on each Confirm button and click on submit project detail button



- It will display already confirmed message for each confirm button clicked. I agree button will be enabled.
- Click on I agree button.
- Application should be successfully submitted with unique diary number assigned to project.SMS and Email with defined format containing diary number will be sent. All corresponding forms will be locked.



 PDF against each Project Review/Confirmation Title will be available to download. Click on PDF file to download.